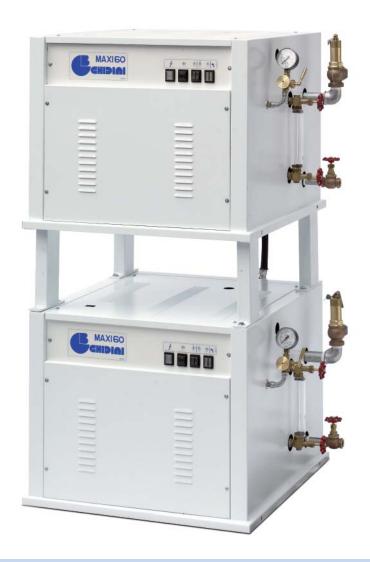

## **MAXI 60 COMBI**

## Double electric and automatic steam generator, available with variable power

Double electric and automatic steam generator, available with variable steam production from 40 to 120 kW. Water feed can be connected directly to the water mains or to a condensate tank.

The boiler is supplied with four heaters, which can be switched on all together, in order to get the maximum power output, or individually.

## **Options**

- Stainless steel condensate recovery tank (160 l)
- Boiler body in stainless steel AISI 304
- All components in contact with water in stainless steel AlSI 304

| Technical Specifications   | MAXI 60 COMBI        |  |
|----------------------------|----------------------|--|
| Voltage                    | 230V/400V/3/50-60 Hz |  |
| Steam working pressure     | $0.3 \div 7$ bar     |  |
| Boiler capacity            | 2 x 55 l             |  |
| Pump motor                 | 2 x 0.55 kW          |  |
| Steam tap height           | 530-1350 mm          |  |
| Condensate recovery height | 280-1120 mm          |  |
| Overall dimensions         | 830x830x1395 mm      |  |
| Net weight                 | 237 Kg               |  |
| Gross weight (crate)       | 281 Kg               |  |
| Packing dimensions         | 930x930x1700 mm      |  |